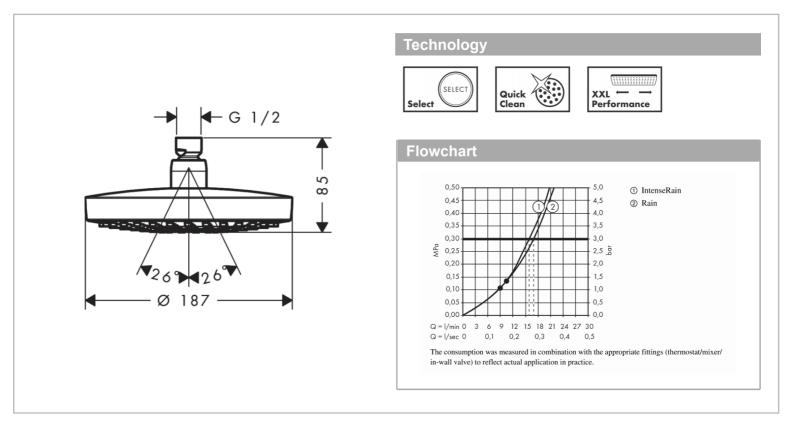

## Product info

- Shower head size: 187 mm
- Spray type: Rain, IntenseRain
- Ball-joint: overhead shower angle adjustable
- Flow rate Rain spray (at 3 bar): 17 l/min
- Flow rate IntenseRain spray (at 3 bar): 16 l/min
- Select button on overhead shower
- Spray disc surface: chrome
- Material spray disc: plastic
- Spray disc removable for cleaning