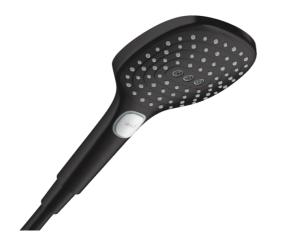

Brand: HANSGROHE, Germany

Name: Raindance Select E Hand shower 120

3iet

Item Code: 26520.670 Designer: Hansgrohe Color / Finish: Matt Black

Dimensions:

## Product info

shower head size: 120 mm spray type: RainAir, Rain, Whirl

convenient diversion via Select button maximum flow rate at 3 bar: 14,4 l/min

Minimum flow pressure: 1 bar with internal water conduction

rinseable dirt filter

connection thread G 1/2

connection dimension: DN15

suitable for continous flow water heaters