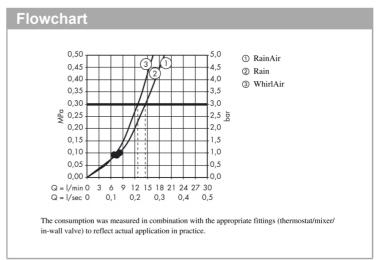

## Product info

shower head size: 120 mm spray type: RainAir, Rain, Whirl

convenient diversion via Select button maximum flow rate at 3 bar: 14,4 l/min

Minimum flow pressure: 1 bar with internal water conduction