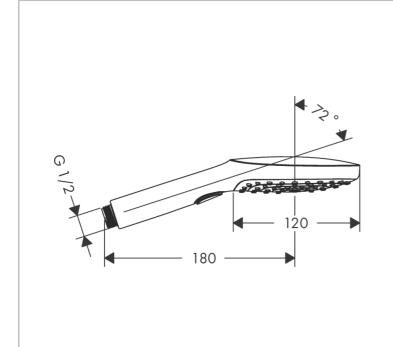

Brand: HANSGROHE, Germany

Name: Raindance Select E Multi Hand

Shower

Item Code : 26520.400

Designer : Hansgrohe

Color / Finish : Chrome/White

Dimensions:

## Product info:

Shower head size: 120 mmSpray type: : Rain, RainAir, Whirl

Convenient diversion via Select button
 Maximum flow rate at 3 bar: 14.4 l/min

Minimum flow pressure: 1.5 barWith internal water conduction

Rinseable dirt filter

Connection thread G ½

The consumption was measured in combination with the appropriate fittings (thermostat/mixer/

in-wall valve) to reflect actual application in practice.

Flushing of pipe must be done before fittings are installed. Failure to do so voids the warranty. Follow cleaning instructions and avoid using any harmful chemicals.