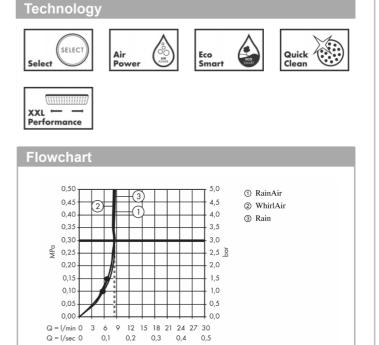

## Product info:

Shower head size: 120 mmSpray type: : Rain, RainAir, Whirl

Convenient diversion via Select button
 Maximum flow rate at 3 bar: 14.4 l/min

Minimum flow pressure: 1.5 barWith internal water conduction