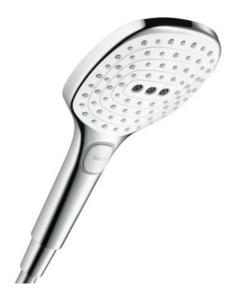

Brand: HANSGROHE, Germany

Name: Raindance Select E Multi Hand

Shower

Item Code : 26520.400

Designer : Hansgrohe

Color / Finish : Chrome/White

Dimensions:

## Product info:

Shower head size: 120 mmSpray type: : Rain, RainAir, Whirl

Convenient diversion via Select button
 Maximum flow rate at 3 bar: 14.4 l/min

Minimum flow pressure: 1.5 barWith internal water conduction