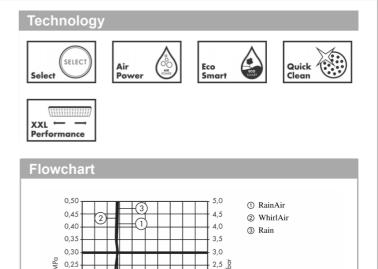

Rinseable dirt filter

0.20

0,15

0,10

0,05

Connection thread G ½

## G 120 120 180

The consumption was measured in combination with the appropriate fittings (thermostat/mixer/in-wall valve) to reflect actual application in practice.

Q = I/min 0 3 6 9 12 15 18 21 24 27 30 Q = I/sec 0 0,1 0,2 0,3 0,4 0,5

2.0

1,5

1,0 0,5

Flushing of pipe must be done before fittings are installed. Failure to do so voids the warranty. Follow cleaning instructions and avoid using any harmful chemicals.

All information is for reference only. Installation shall always be based on the specs provided with actual delivered items.