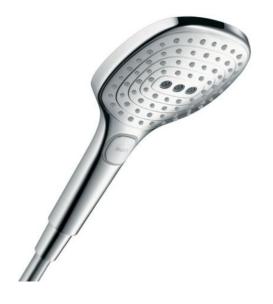

Brand: HANSGROHE, Germany

Name: Raindance Select E Multi Hand

Shower

Item Code: 26520.000

Designer: Hansgrohe

Color / Finish: Chrome

Dimensions :

## Product info:

Shower head size: 120 mmSpray type: : Rain, RainAir, Whirl

Convenient diversion via Select button
 Maximum flow rate at 3 bar: 14.4 l/min

Minimum flow pressure: 1.5 barWith internal water conduction