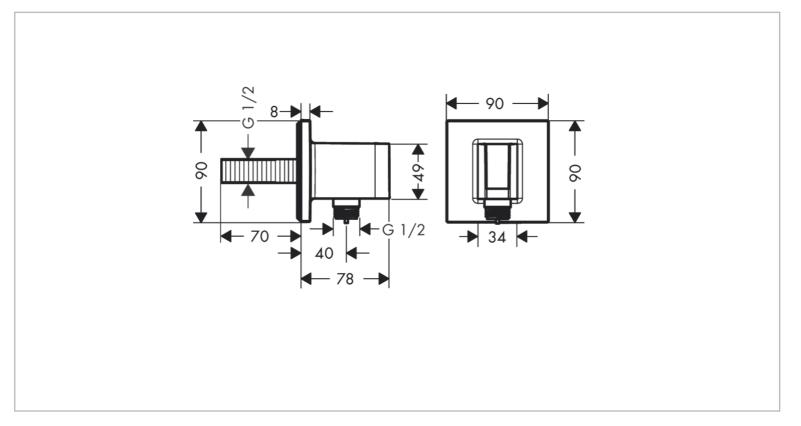

## hansgrohe

| Brand :          | HANSGROHE, Germany             |
|------------------|--------------------------------|
| Name :           | FixFit Wall Outlet Square with |
|                  | Shower Holder                  |
| Item Code :      | 26486.000                      |
| Designer :       | Hansgrohe                      |
| Color / Finish : | Chrome                         |
| Dimensions :     | 90 x 8 x 90mm                  |

Product info

- Consists of: wall connector, escutcheon
- Fixed holding position
- For hoses with conical nut
- With non-return valve
- Metal housing with internal water supply made of plastic

Flushing of pipe must be done before fittings are installed. Failure to do so voids the warranty.