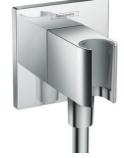

## hansgrohe

| Brand :          | HANSGROHE, Germany             |
|------------------|--------------------------------|
| Name :           | FixFit Wall Outlet Square with |
|                  | Shower Holder                  |
| Item Code :      | 26486.000                      |
| Designer :       | Hansgrohe                      |
| Color / Finish : | Chrome                         |
| Dimensions :     | 90 x 8 x 90mm                  |

Product info

- Consists of: wall connector, escutcheon
- Fixed holding position
- For hoses with conical nut
- With non-return valve
- Metal housing with internal water supply made of plastic

Flushing of pipe must be done before fittings are installed. Failure to do so voids the warranty.