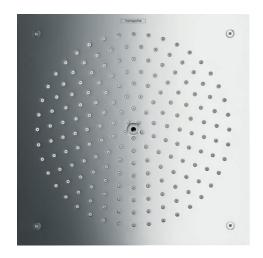

Brand: HANSGROHE, Germany

Raindance Overhead Shower Name:

260/260 1jet

Item Code: 26472.000 Designer: Hansgrohe

Color / Finish: Chrome

Dimensions: 260 x 60 x 260mm

## Product info

• Shower head size: 260 x 260 mm

Spray type: RainAir

Flow rate RainAir spray (at 3 bar): 15 l/min

Material spray disc: metal

Spray disc removable for cleaning

Installation: flush with the ceiling