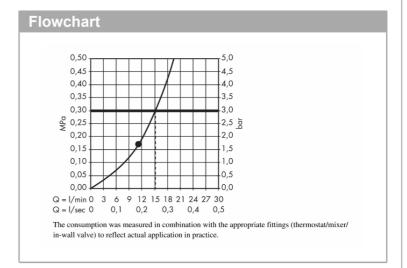

## Product info

• Shower head size: 260 x 260 mm

Spray type: RainAir

Flow rate RainAir spray (at 3 bar): 15 l/min

Material spray disc: metal

Spray disc removable for cleaning

Installation: flush with the ceiling