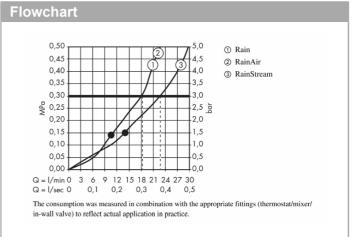

## Product info

• Consists of: overhead shower, shower arm

Shower head size: 318 x 191 mm

• Spray type: RainAir, Rain, RainStream

· Shower arm length: 390 mm

Maximum flow rate at 3 bar: 22 l/min

Flow rate Rain spray (at 3 bar): 18 l/min

Flow rate RainAir spray (at 3 bar): 18 l/min

• Flow rate RainStream spray (at 3 bar): 22 l/min

Spray type alternation via Select button on overhead shower

· Spray disc surface: chrome

Material spray disc: metal