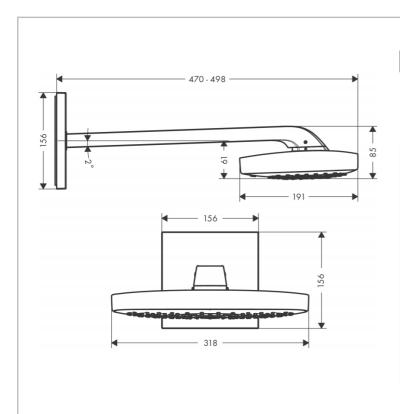

Brand: HANSGROHE, Germany

Name: Raindance Select E Overhead Shower

360 3jet

Item Code : 26468.000 Designer : Hansgrohe

Color / Finish: Chrome

Dimensions:

## Product info

• Consists of: overhead shower, shower arm

Shower head size: 318 x 191 mm

• Spray type: RainAir, Rain, RainStream

· Shower arm length: 390 mm

Maximum flow rate at 3 bar: 22 l/min

Flow rate Rain spray (at 3 bar): 18 l/min