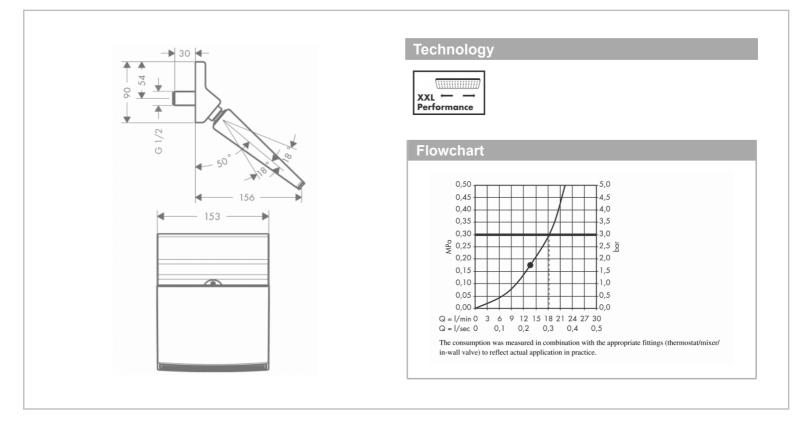

| Brand :                                                                                                                                                                         | HANSGROHE, Germany                 |                                           |  |
|---------------------------------------------------------------------------------------------------------------------------------------------------------------------------------|------------------------------------|-------------------------------------------|--|
| Name :                                                                                                                                                                          | Raindance Rainfall 150 1jet Stream |                                           |  |
| Item Code :                                                                                                                                                                     | 26443.000                          |                                           |  |
|                                                                                                                                                                                 |                                    |                                           |  |
| Designer :                                                                                                                                                                      | Hansgrohe                          |                                           |  |
| Color / Finish :                                                                                                                                                                | Chrome                             |                                           |  |
| Dimensions :                                                                                                                                                                    |                                    |                                           |  |
| Product info                                                                                                                                                                    |                                    |                                           |  |
| Shower head size: 153 mm                                                                                                                                                        |                                    |                                           |  |
| <ul> <li>Spray type: Stream</li> <li>Ball-joint: overhead shower angle adjustable</li> <li>Flow rate RainFlow spray (at 3 bar): 18 l/min</li> <li>Installation: wall</li> </ul> |                                    |                                           |  |
|                                                                                                                                                                                 |                                    | <ul> <li>Connection thread G ½</li> </ul> |  |