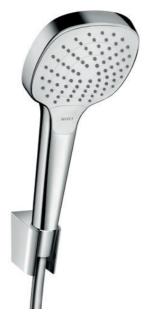

Brand: HANSGROHE, Germany

Name: Croma Select E Vario Shower Set

Item Code: 26413.400

Designer: Hansgrohe

Color / Finish: Chrome/White

Dimensions:

## Product info:

• Consists of: hand shower, shower holder, shower hose

Shower head size: 110 mm

Spray type: Rain, IntenseRain, TurboRain

Spray type adjustment by turning spray disc

Maximum flow rate at 3 bar: 15 l/min

Pivot connector prevent hose from tangling

Shower holder of plastic