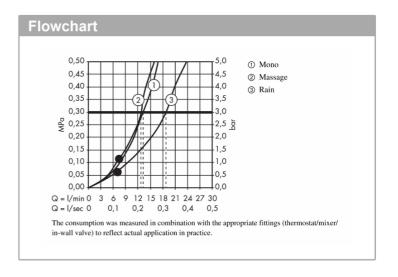

## Product info:

• Consists of: hand shower, shower holder, shower hose

Shower head size: 110 mm

Spray type: Rain, IntenseRain, TurboRain

Spray type adjustment by turning spray disc

Maximum flow rate at 3 bar: 15 l/min