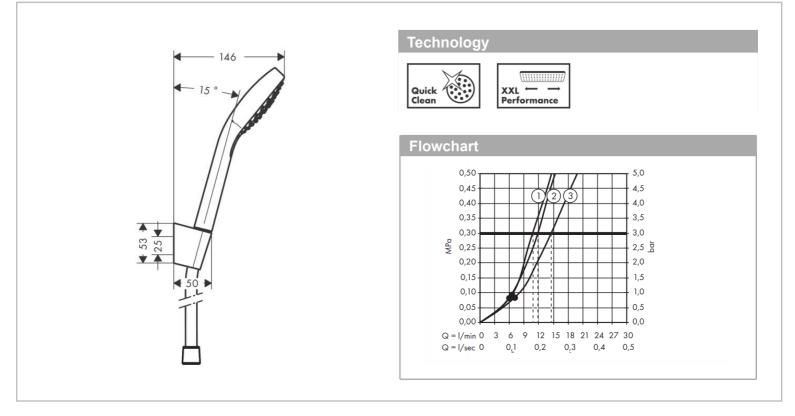

Product info:

- Consists of: hand shower, shower holder, shower hose
- Shower head size: 110 mm
- Spray type: Rain
- Spray type adjustment by turning spray disc
- Maximum flow rate at 3 bar: 16 l/min
- Pivot connector prevent hose from tangling
- Shower holder of plastic