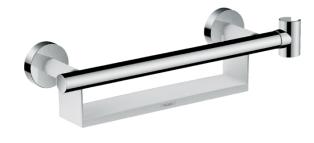

Brand: HANSGROHE, Germany

Name: UNICA Grab Handle with Shelf and

shower holder

Item Code : 26328.400

Designer : Hansgrohe

Color / Finish : Chrome

D: .

Dimensions:

## Product info:

- Consists of: grab bar, shelf, shower holder
- TÜV certified
- Shower holder can be installed on both sides · shower holder can be removed
- Shelf made of plastic, finish white
- · Shelf can be removed for cleaning
- · Fixed holding position
- For hoses with conical nut
- Bar width: 25 mm
- Material brass