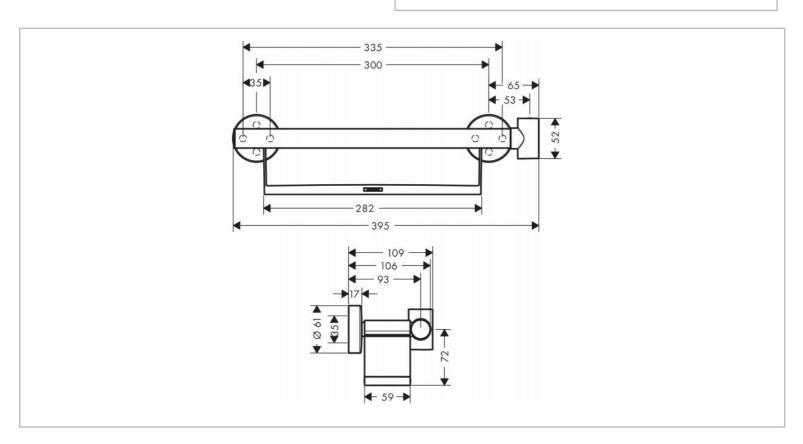

Brand: HANSGROHE, Germany

Name: UNICA Grab Handle with Shelf and

shower holder

Item Code : 26328.400

Designer : Hansgrohe

Color / Finish : Chrome

D: .

Dimensions: