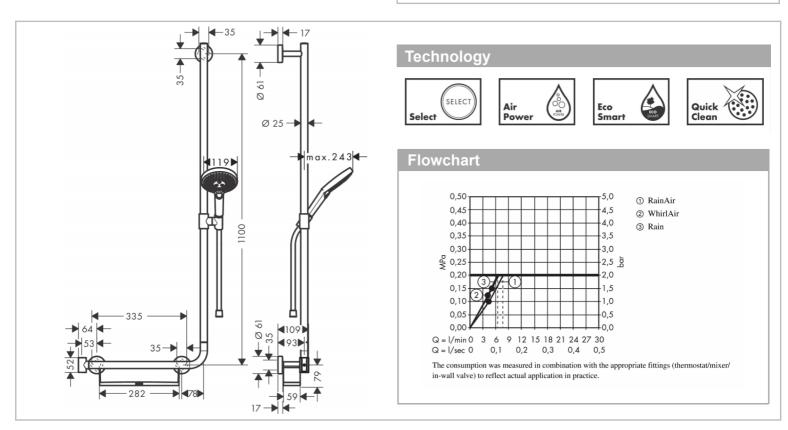

Brand: HANSGROHE, Germany

Name: Raindance Select S Shower Set

Item Code: 26327.000

Designer: Hansgrohe

Color / Finish: Chrome

Dimensions:

## Product info:

- Consists of: hand shower, shower bar, shelf, shower hose, hand shower holder
- · Shower head size: 125 mm
- Spray type: Rain, RainAir, Whirl
- Wall bar could be also used as grab bar load capacity of 200 kg
- · Shelf made of plastic, finish white
- Shelf can be removed for cleaning · convenient diversion via Select button
- Pivot connector prevent hose from tangling
- Shower holder can be removed
- 90° position adjustable hand shower holder, pivots left and right, up and down
- Maximum flow rate at 3 bar: 9 l/min
- Stand pipe length: 1,100 mm
- Wall supports of metal