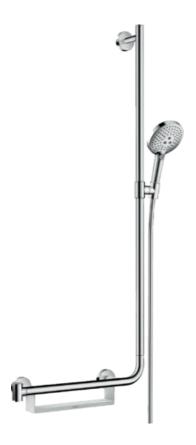

Brand: HANSGROHE, Germany

Name: Raindance Select S Shower Set

Item Code: 26327.000

Designer: Hansgrohe

Color / Finish: Chrome

Dimensions:

## Product info:

- Consists of: hand shower, shower bar, shelf, shower hose, hand shower holder
- · Shower head size: 125 mm
- Spray type: Rain, RainAir, Whirl
- Wall bar could be also used as grab bar load capacity of 200 kg
- · Shelf made of plastic, finish white
- Shelf can be removed for cleaning · convenient diversion via Select button
- Pivot connector prevent hose from tangling
- Shower holder can be removed
- 90° position adjustable hand shower holder, pivots left and right, up and down
- Maximum flow rate at 3 bar: 9 l/min
- Stand pipe length: 1,100 mm
- Wall supports of metal