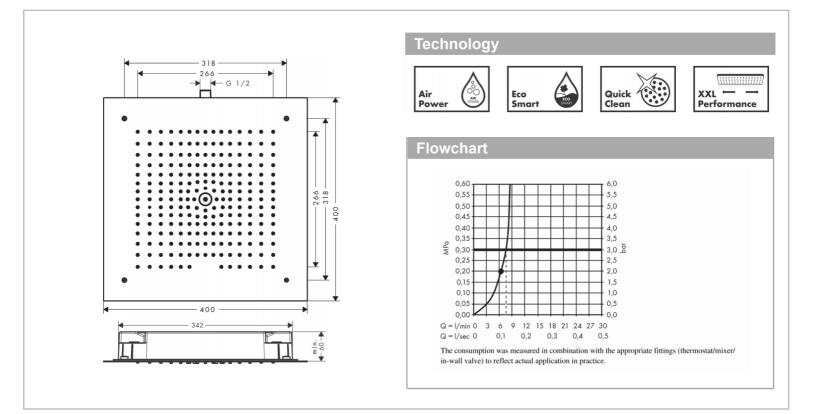

## Product info

- Shower head size: 400 x 400 mm
- Spray type: RainAir
- Flow rate RainAir spray (at 3 bar): 8 l/min
- Maximum flow rate at 3 bar: 9 l/min
- Material spray disc: metal
- Spray disc removable for cleaning
- Installation: flush with the ceiling