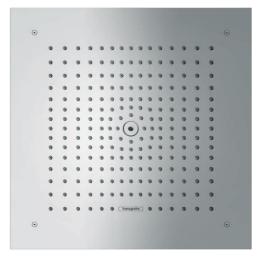

## Product info

- Shower head size: 400 x 400 mm
- Spray type: RainAir
- Flow rate RainAir spray (at 3 bar): 8 l/min
- Maximum flow rate at 3 bar: 9 l/min
- Material spray disc: metal
- Spray disc removable for cleaning
- Installation: flush with the ceiling