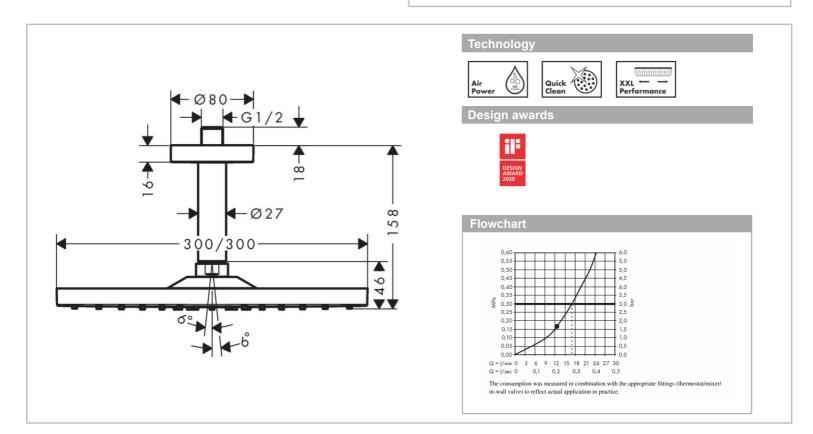

## hansgrohe

| Brand :                                                                                                                                                                                                                                                                                                                                                                                                                                                                                                                                  | HANSGROHE, Germany                                             |
|------------------------------------------------------------------------------------------------------------------------------------------------------------------------------------------------------------------------------------------------------------------------------------------------------------------------------------------------------------------------------------------------------------------------------------------------------------------------------------------------------------------------------------------|----------------------------------------------------------------|
| Name :                                                                                                                                                                                                                                                                                                                                                                                                                                                                                                                                   | Raindance E Overhead Shower<br>300 1jet with ceiling connector |
| Item Code :                                                                                                                                                                                                                                                                                                                                                                                                                                                                                                                              | 26250.670                                                      |
| Designer :                                                                                                                                                                                                                                                                                                                                                                                                                                                                                                                               | Hansgrohe                                                      |
| Color / Finish :<br>Dimensions :                                                                                                                                                                                                                                                                                                                                                                                                                                                                                                         | Matt Black                                                     |
| <ul> <li>Product info</li> <li>consists of: overhead shower, ceiling connector</li> <li>shower head size: 300 x 300 mm</li> <li>spray type: RainAir</li> <li>ball-joint: overhead shower angle adjustable</li> <li>flow rate RainAir spray (at 3 bar): 17 l/min</li> <li>material spray disc: metal</li> <li>spray disc removable for cleaning</li> <li>brass ceilling connector</li> <li>ceiling connection length: 158 mm</li> <li>installation: ceiling</li> <li>connection thread G ½</li> <li>connection dimension: DN15</li> </ul> |                                                                |