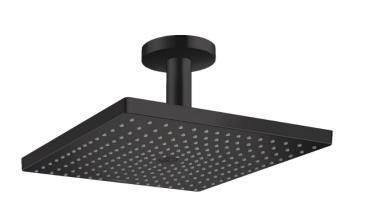

## hansgrohe

| Brand :                                                                                                                                                                                                                                                                                                                                                                                                                                                                                                                                  | HANSGROHE, Germany                                             |
|------------------------------------------------------------------------------------------------------------------------------------------------------------------------------------------------------------------------------------------------------------------------------------------------------------------------------------------------------------------------------------------------------------------------------------------------------------------------------------------------------------------------------------------|----------------------------------------------------------------|
| Name :                                                                                                                                                                                                                                                                                                                                                                                                                                                                                                                                   | Raindance E Overhead Shower<br>300 1jet with ceiling connector |
| Item Code :                                                                                                                                                                                                                                                                                                                                                                                                                                                                                                                              | 26250.670                                                      |
| Designer :                                                                                                                                                                                                                                                                                                                                                                                                                                                                                                                               | Hansgrohe                                                      |
| Color / Finish :<br>Dimensions :                                                                                                                                                                                                                                                                                                                                                                                                                                                                                                         | Matt Black                                                     |
| <ul> <li>Product info</li> <li>consists of: overhead shower, ceiling connector</li> <li>shower head size: 300 x 300 mm</li> <li>spray type: RainAir</li> <li>ball-joint: overhead shower angle adjustable</li> <li>flow rate RainAir spray (at 3 bar): 17 l/min</li> <li>material spray disc: metal</li> <li>spray disc removable for cleaning</li> <li>brass ceilling connector</li> <li>ceiling connection length: 158 mm</li> <li>installation: ceiling</li> <li>connection thread G ½</li> <li>connection dimension: DN15</li> </ul> |                                                                |