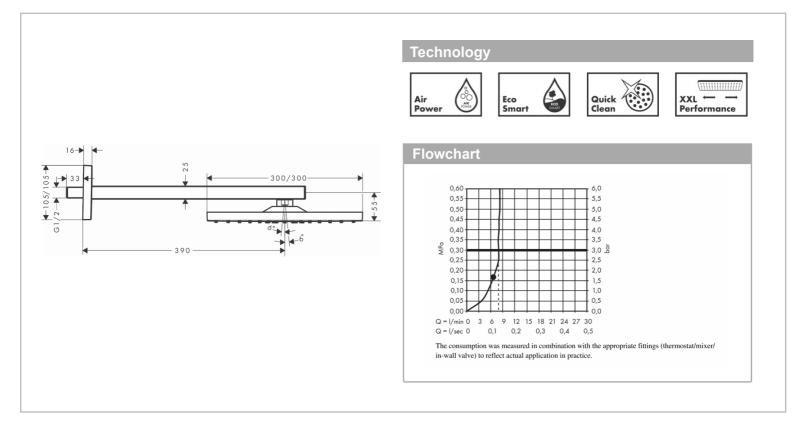

## Product info

- Consists of: overhead shower, shower arm
- Shower head size: 300 x 300 mm
- Spray type: RainAir
- Shower arm length: 390 mm
- Ball-joint: overhead shower angle adjustable
- Maximum flow rate at 3 bar: 9 l/min
- Flow rate RainAir spray (at 3 bar): 8 l/min
- Material spray disc: metal
- Spray disc removable for cleaning