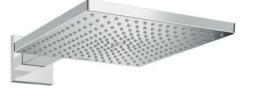

## Product info

- Consists of: overhead shower, shower arm
- Shower head size: 300 x 300 mm
- Spray type: RainAir
- Shower arm length: 390 mm
- Ball-joint: overhead shower angle adjustable
- Maximum flow rate at 3 bar: 9 l/min
- Flow rate RainAir spray (at 3 bar): 8 l/min
- Material spray disc: metal
- Spray disc removable for cleaning