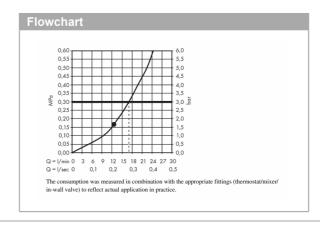

Brand: HANSGROHE, Germany

Name: Raindance E Overhead Shower

300 1jet

Item Code : 26238.670

Designer : Hansgrohe

Color / Finish : Matt Black

Dimensions:

## Product info

• Consists of: overhead shower, shower arm

• Shower head size: 300 x 300 mm

· Spray type: RainAir

Shower arm length: 390 mm

Ball-joint: overhead shower angle adjustable

Maximum flow rate at 3 bar: 17 l/min

Flow rate RainAir spray (at 3 bar): 17 l/min

Material spray disc: metal

Spray disc removable for cleaning



## 300/300

## Technology







## Design awards





Flushing of pipe must be done before fittings are installed. Failure to do so voids the warranty. Follow cleaning instructions and avoid using any harmful chemicals.

All information is for reference only. Installation shall always be based on the specs provided with actual delivered items.

For more info, visit www.kuysen.com