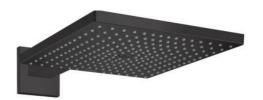

Brand: HANSGROHE, Germany

Name: Raindance E Overhead Shower

300 1jet

Item Code : 26238.670

Designer : Hansgrohe

Color / Finish : Matt Black

Dimensions:

## Product info

• Consists of: overhead shower, shower arm

• Shower head size: 300 x 300 mm

· Spray type: RainAir

Shower arm length: 390 mm

Ball-joint: overhead shower angle adjustable

Maximum flow rate at 3 bar: 17 l/min

Flow rate RainAir spray (at 3 bar): 17 l/min

Material spray disc: metal

Spray disc removable for cleaning

## 300/300