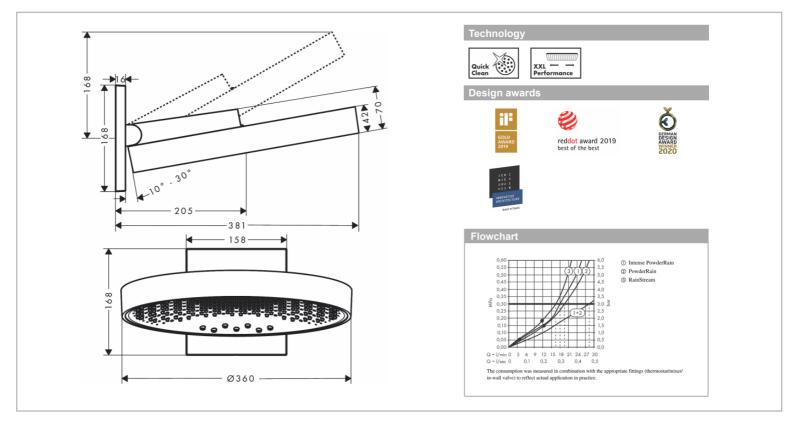

- Consists of: overhead shower, wall connector
- Shower head size: 360 mm
- Spray type: PowderRain, Intense PowderRain, RainStream
- Projection 381 mm
- Middle spray disc: 205 mm
- Shower head vertically inclinable by 10-30°
- Maximum flow rate at 3 bar: 28,1 l/min
- Flow rate RainStream spray (at 3 bar): 16 l/min, Intense PowderRain (at 3bar): 18 l/min, PowderRain spray (at 0.3 bar): 20 l/min
- The 3 spray zones must be controlled via 3 valves or a diverter valve with 3 outlets
- Spray disc surface: graphite
- Material spray disc: aluminium
- Overhead shower removable for cleaning
- Frame: metal
- Add-ons
- 1 x 01800.180 Universal Ibox