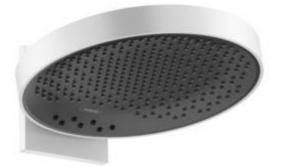

- Consists of: overhead shower, wall connector
- Shower head size: 360 mm
- Spray type: PowderRain, Intense PowderRain, RainStream
- Projection 381 mm
- Middle spray disc: 205 mm
- Shower head vertically inclinable by 10-30°
- Maximum flow rate at 3 bar: 28,1 l/min
- Flow rate RainStream spray (at 3 bar): 16 l/min, Intense PowderRain (at 3bar): 18 l/min, PowderRain spray (at 0.3 bar): 20 l/min
- The 3 spray zones must be controlled via 3 valves or a diverter valve with 3 outlets
- Spray disc surface: graphite
- Material spray disc: aluminium
- Overhead shower removable for cleaning
- Frame: metal
- Add-ons
- 1 x 01800.180 Universal Ibox