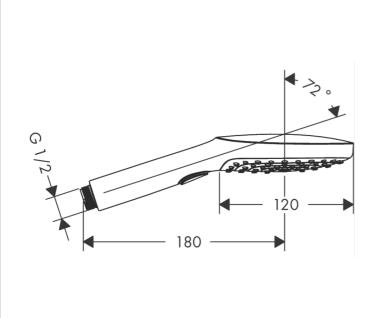

Brand: HANSGROHE, Germany

Name: Raindance Select S 120 Hand Shower

Item Code: 26014.000

Designer: Hansgrohe Color / Finish: Chrome

Dimensions:

## Product info:

· Shower head size: 120 mm

Spray type: : Rain, RainAir, Whirl

• Convenient diversion via Select button

• Maximum flow rate at 3 bar: 14.4 l/min

• Minimum flow pressure: 1 bar

• With internal water conduction

Rinseable dirt filter

Connection thread G ½

Flushing of pipe must be done before fittings are installed. Failure to do so voids the warranty. Follow cleaning instructions and avoid using any harmful chemicals.