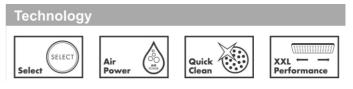

## Product info:

· Shower head size: 120 mm

Spray type: : Rain, RainAir, Whirl

• Convenient diversion via Select button

• Maximum flow rate at 3 bar: 14.4 l/min

• Minimum flow pressure: 1 bar

• With internal water conduction