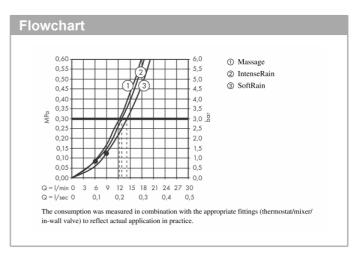

Brand: HANSGROHE, Germany

Name: Raindance Select S 120 Hand Shower

Item Code: 26014.000

Designer: Hansgrohe Color / Finish: Chrome

Dimensions:

## Product info:

· Shower head size: 120 mm

Spray type: : Rain, RainAir, Whirl

• Convenient diversion via Select button

• Maximum flow rate at 3 bar: 14.4 l/min

• Minimum flow pressure: 1 bar

• With internal water conduction

Rinseable dirt filter

Connection thread G ½









Flushing of pipe must be done before fittings are installed. Failure to do so voids the warranty. Follow cleaning instructions and avoid using any harmful chemicals.

All information is for reference only. Installation shall always be based on the specs provided with actual delivered items.