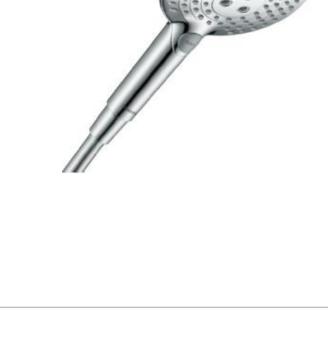

Brand: HANSGROHE, Germany

Name: Raindance Select S 120 Hand Shower

Item Code: 26014.000

Designer: Hansgrohe Color / Finish: Chrome

Dimensions:

## Product info:

· Shower head size: 120 mm

Spray type: : Rain, RainAir, Whirl

• Convenient diversion via Select button

• Maximum flow rate at 3 bar: 14.4 l/min

• Minimum flow pressure: 1 bar

• With internal water conduction