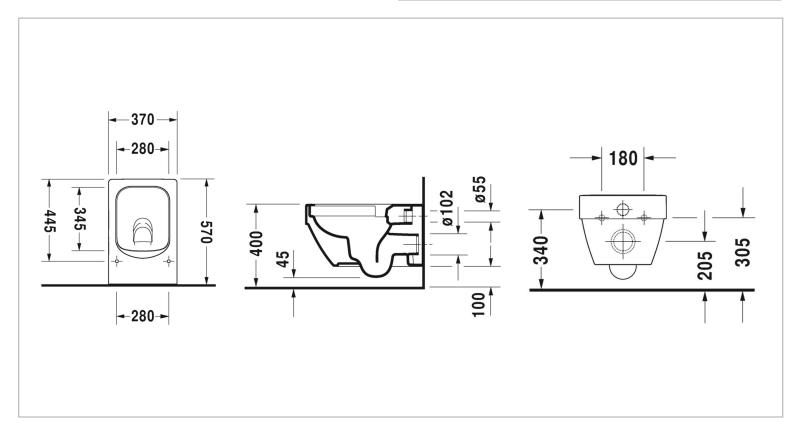

Brand: **DURAVIT, Germany** 

Vero Air Toilet Wall-mounted, Name:

Rimless

Item Code: 252509.2000 - wall-hung toilet

002209.0000 - toilet seat & cover

Designer: Duravit

Color / Finish: White Alpin

Dimensions: Overall (LxWxH in cm)

57 x 37 x 35.5cm

Rimless

Washdown model

Durafix included

4.5/3 liters dual flush

With HygieneGlaze