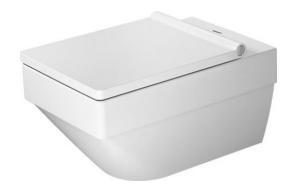

Brand: **DURAVIT, Germany** 

Vero Air Toilet Wall-mounted, Name:

Rimless

Item Code: 252509.2000 - wall-hung toilet

002209.0000 - toilet seat & cover

Designer: Duravit

Color / Finish: White Alpin

Dimensions: Overall (LxWxH in cm)

57 x 37 x 35.5cm

Rimless

Washdown model

Durafix included

4.5/3 liters dual flush

With HygieneGlaze