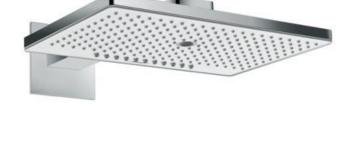

Brand: HANSGROHE, Germany

Name: Rainmaker Select Overhead Shower

460 3jet EcoSmart

Item Code : 24017.400 Designer : Hansgrohe

Color / Finish: Chrome/White

Dimensions:

## Product info:

· Consists of: overhead shower, shower arm

Shower head size: 466 x 300 mm

Spray type: Rain, RainStream, MonoRain

· Shower arm length: 461 mm

• Flow rate Rain spray (at 3 bar): 9 l/min

• Flow rate RainStream spray (at 3 bar): 9 l/min