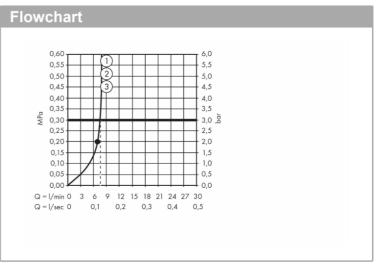

## Product info:

· Consists of: overhead shower, shower arm

Shower head size: 466 x 300 mm

Spray type: Rain, RainStream, MonoRain

· Shower arm length: 461 mm

• Flow rate Rain spray (at 3 bar): 9 l/min

• Flow rate RainStream spray (at 3 bar): 9 l/min