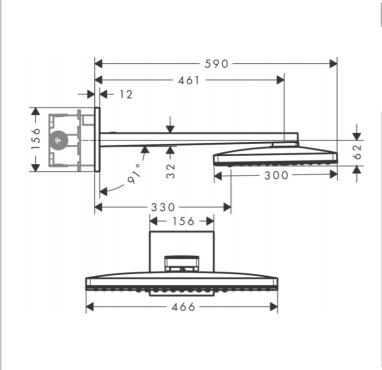

Brand: HANSGROHE, Germany

Name: Rainmaker Select Overhead Shower

460 3jet EcoSmart

Item Code : 24017.400 Designer : Hansgrohe

Color / Finish: Chrome/White

Dimensions:

## Product info:

· Consists of: overhead shower, shower arm

Shower head size: 466 x 300 mm

Spray type: Rain, RainStream, MonoRain

· Shower arm length: 461 mm

• Flow rate Rain spray (at 3 bar): 9 l/min

• Flow rate RainStream spray (at 3 bar): 9 l/min