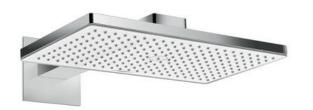

Brand: HANSGROHE, Germany

Name: Rainmaker Select Overhead Shower

460 1jet EcoSmart

Item Code : 24013.400

Designer : Hansgrohe

Color / Finish : Chrome/White

Dimensions:

· Consists of: overhead shower, shower arm

Shower head size: 466 x 270 mm

Spray type: Rain

· Shower arm length: 462 mm

Flow rate Rain spray (at 3 bar): 9 l/min

· Easy cleanable glass spray disc

• Material spray disc: safety glass

· Spray disc removable for cleaning

· Overhead shower removable for cleaning

· Brass ceiling connector

Ceiling connection length: 100 mm