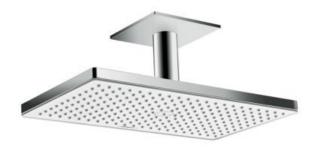

Brand: HANSGROHE, Germany

Name: Rainmaker Select Overhead Shower

460 1jet EcoSmart

Item Code : 24012.400

Designer : Hansgrohe

Color / Finish : Chrome/White

Dimensions:

## Product info

· Consists of: overhead shower, ceiling connector

• Shower head size: 466 x 270 mm

Spray type: Rain

Flow rate Rain spray (at 3 bar): 9 l/min

· Easy cleanable glass spray disc

Material spray disc: safety glass

· Spray disc removable for cleaning

Overhead shower removable for cleaning

Brass ceiling connector

· Ceiling connection length: 100 mm