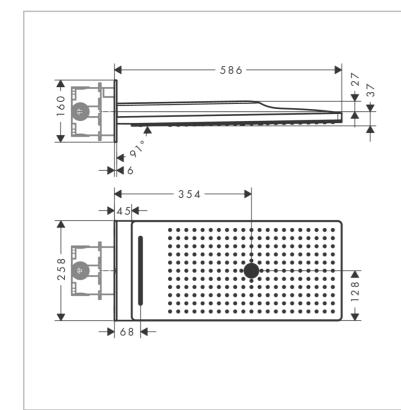

Brand: HANSGROHE, Germany

Name: Rainmaker Select Overhead Shower

580 3jet EcoSmart

Item Code : 24011.400

Designer : Hansgrohe

Color / Finish: Chrome/White

Dimensions: