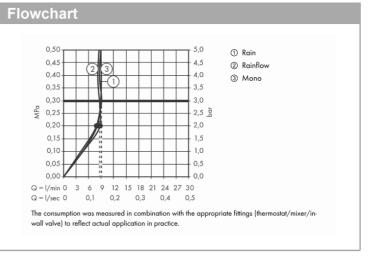

## Product info:

Consists of: overhead shower, wall connector

Shower head size: 560 x 260 mm

· Spray type: Rain, RainFlow, MonoRain

• Flow rate Rain spray (at 3 bar): 9 l/min

• Flow rate Mono spray (at 3 bar): 9 I/min

Flow rate RainFlow spray (at 3 bar): 9,5 l/min

· Easy cleanable glass spray disc

Material spray disc: safety glass

Spray disc removable for cleaning