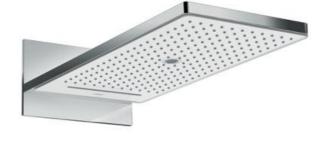

## Product info:

Consists of: overhead shower, wall connector

Shower head size: 560 x 260 mm

· Spray type: Rain, RainFlow, MonoRain

• Flow rate Rain spray (at 3 bar): 9 l/min

• Flow rate Mono spray (at 3 bar): 9 I/min