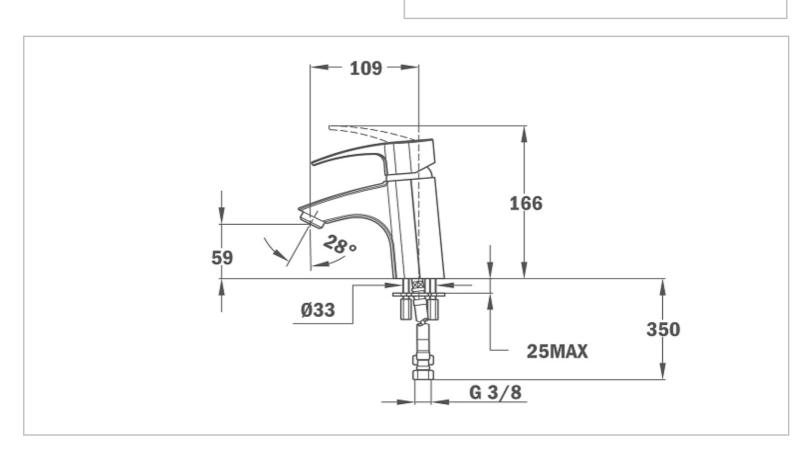

Brand: TEKA, China

Name: VITA / Single Lever Basin Mixer

Item Code: 24.342.0200
Color / Finish: Chrome-plated

Dimensions: 10.9cm spout projection

16.6 max height