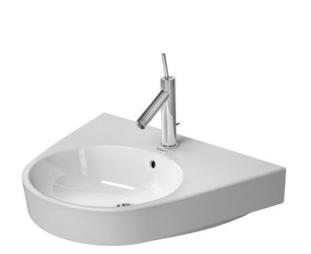

| Brand :           | DURAVIT, Germany      |
|-------------------|-----------------------|
| Name :            | Starck 2 Washbasin    |
| Item Code :       | 232360.0000           |
| Designer :        | Philippe Starck       |
| Color / Finish:   | White Alpin           |
| Dimensions :      | Overall (LxWxH in cm) |
|                   | 60 x 50 x 17cm        |
| Product info:     |                       |
| With overflow     |                       |
| With tap platform |                       |
| Underneath glazed |                       |
| Add-on:           |                       |