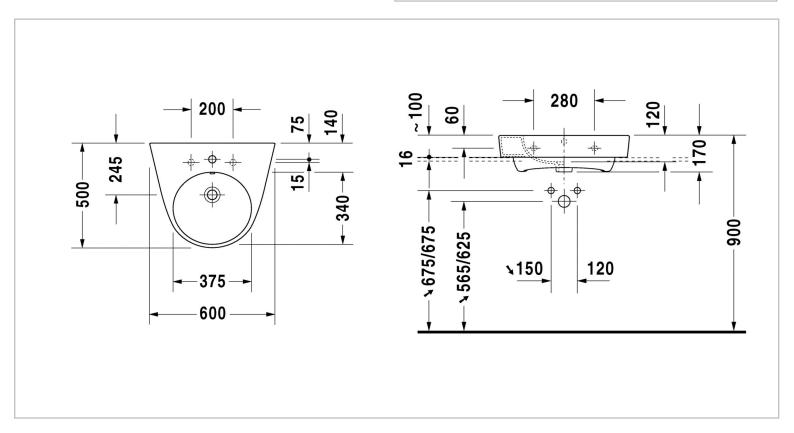

| Brand :           | DURAVIT, Germany      |
|-------------------|-----------------------|
| Name :            | Starck 2 Washbasin    |
| Item Code :       | 232360.0000           |
| Designer :        | Philippe Starck       |
| Color / Finish:   | White Alpin           |
| Dimensions :      | Overall (LxWxH in cm) |
|                   | 60 x 50 x 17cm        |
| Product info:     |                       |
| With overflow     |                       |
| With tap platform |                       |
| Underneath glazed |                       |
| Add-on:           |                       |