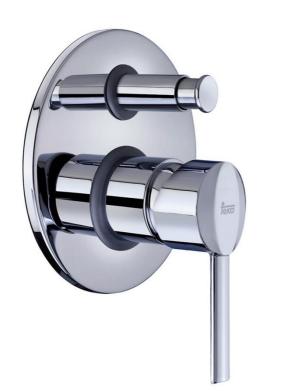

| Brand :                                 | TEKA, China                                            |
|-----------------------------------------|--------------------------------------------------------|
| Name :                                  | Ares / Concealed Bath/Shower Mixer with Handshower set |
| Item Code :                             | 23.171.0200                                            |
| Color / Finish :                        | Chrome-plated                                          |
| Dimensions :                            | Ø16 x 13.5cm                                           |
| Product info:                           |                                                        |
|                                         | ed part with 40mm cartridge                            |
| Automatic div                           | erter                                                  |
| • Operation process 12E har (14272 noi) |                                                        |