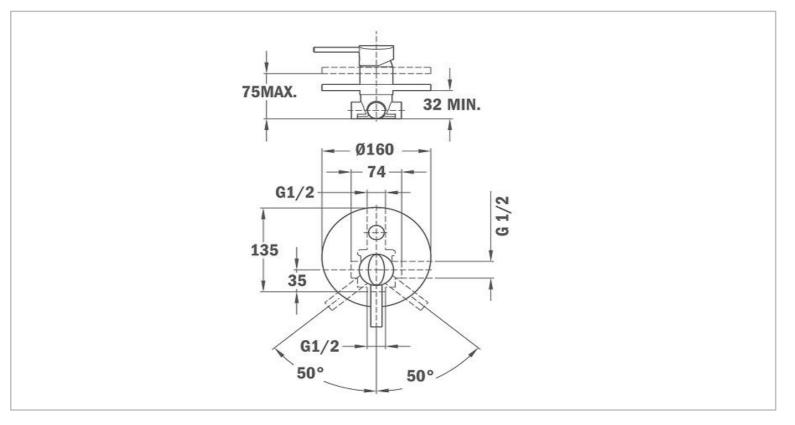

| Brand :                                 | TEKA, China                                            |
|-----------------------------------------|--------------------------------------------------------|
| Name :                                  | Ares / Concealed Bath/Shower Mixer with Handshower set |
| Item Code :                             | 23.171.0200                                            |
| Color / Finish :                        | Chrome-plated                                          |
| Dimensions :                            | Ø16 x 13.5cm                                           |
| Product info:                           |                                                        |
|                                         | ed part with 40mm cartridge                            |
| Automatic div                           | erter                                                  |
| • Operation process 12E har (14272 noi) |                                                        |