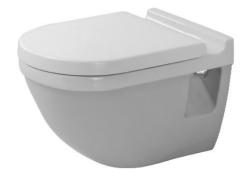

Brand : DURAVIT, Germany

Name: Starck 3 Toilet Wall-mounted

Item Code : 220009.0000 – toilet

Designer: Philippe Starck
Color / Finish: White Alpin

Dimensions: Overall (LxWxH in cm)

36 x 70 x 80.5cm

Washdown model