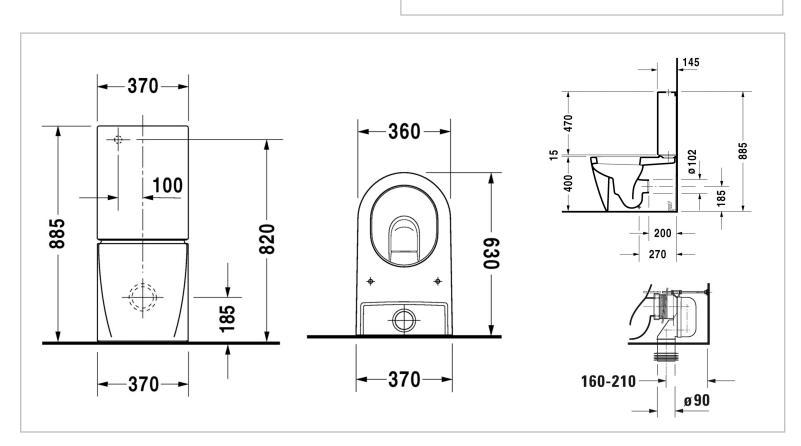

Brand: DURAVIT, Germany

Name : Starck 2 One-piece toilet Item Code : 214509.00001 – toilet

093300.0085 – cistern

006989.0000 – seat and cover

Designer: Philippe Starck
Color / Finish: White Alpin

Dimensions: Overall (LxWxH in cm)

36 x 63 x 88.5cm