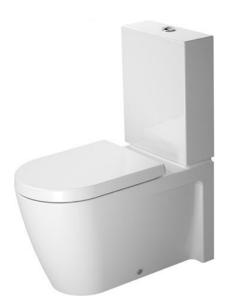

| Brand :         | DURAVIT, Germany             |
|-----------------|------------------------------|
| Name :          | Starck 2 One-piece toilet    |
| Item Code :     | 212909.00001 – toilet        |
|                 | 093300.0085 – cistern        |
|                 | 006339.0000 – seat and cover |
| Designer :      | Philippe Starck              |
| Color / Finish: | White Alpin                  |
| Dimensions :    | Overall (LxWxH in cm)        |
|                 | 36 x 72.5 x 88.5cm           |
|                 |                              |

Product info:

- ٠ Washdown model
- **Fixings included** ٠
- With dual flushing mechanism •
- Concealed left supply ٠
- 6/3 lpf
- **Toilet with WonderGliss**

Add-ons:

- 1 x 899025.0006 special connector ٠
- 1 x flexible hose  $\frac{1}{2} \times \frac{3}{8}$ 1 x angle valve  $\frac{1}{2} \times \frac{1}{2}$ •
- •