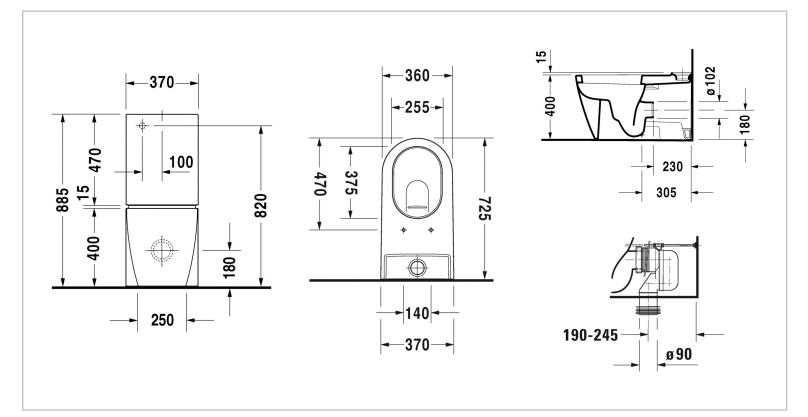

| Brand :         | DURAVIT, Germany             |
|-----------------|------------------------------|
| Name :          | Starck 2 One-piece toilet    |
| Item Code :     | 212909.00001 – toilet        |
|                 | 093300.0085 – cistern        |
|                 | 006339.0000 – seat and cover |
| Designer :      | Philippe Starck              |
| Color / Finish: | White Alpin                  |
| Dimensions :    | Overall (LxWxH in cm)        |
|                 | 36 x 72.5 x 88.5cm           |
|                 |                              |