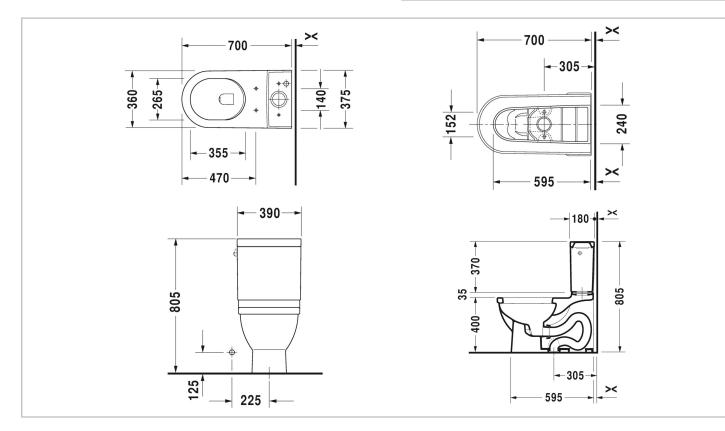

| Brand :         | DURAVIT, Germany             |
|-----------------|------------------------------|
| Name :          | Starck 3 Two-piece Toilet    |
| Item Code :     | 212501.0001 – toilet         |
|                 | 092040.0004 - cistern        |
|                 | 006339.0000 – seat and cover |
| Designer :      | Philippe Starck              |
| Color / Finish: | White Alpin                  |
| Dimensions :    | Overall (LxWxH in cm)        |
|                 | 36 x 70 x 80.5cm             |
|                 |                              |

## Product info:

- US version
- Elongated with syphonic jet action
- 305mm/12" rough-in
- With single flush mechanism
- 3"/80mm flapper valve
- Vertical outlet
- 1.28 gpf (4.8 lpf)

Add-ons:

- 1 x thread converter  $^{15}/_{16}$  to  $^{1}/_{2}$
- 1 x flexible hose  $\frac{1}{2} \times \frac{1}{2}$
- 1 x angle valve  $\frac{1}{2} x^{1}/_{2}$
- 1 x floor flange