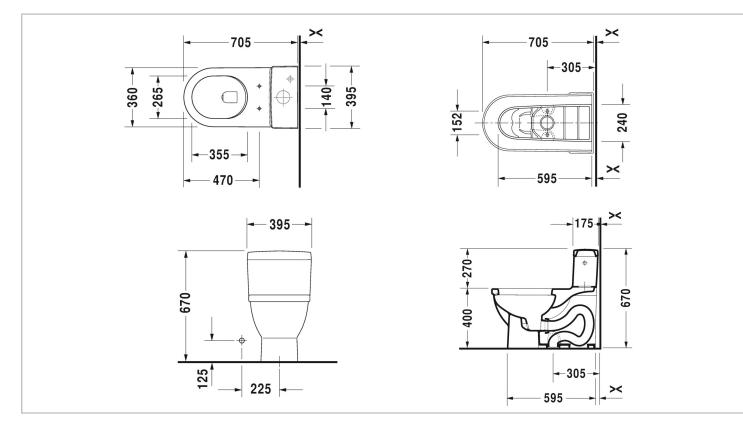

| 6 |
|---|

| Brand :                         | DURAVIT, Germany                                                                  |
|---------------------------------|-----------------------------------------------------------------------------------|
| Name :<br>Item Code :           | Starck 3 One-piece Toilet<br>212001.0001 – toilet<br>006339.0000 – seat and cover |
| Designer :                      | Philippe Starck                                                                   |
| Color / Finish:<br>Dimensions : | White Alpin<br>Overall (LxWxH in cm)<br>36 x 70.5 x 67cm                          |

Product info:

- US version
- Elongated with syphonic jet action
- 305mm/12" rough-in
- With single flush mechanism
- 3"/80mm flapper valve
- Vertical outlet
- 1.28 gpf (4.8 lpf)

Add-ons:

- 1 x thread converter  $\frac{15}{16}$  to  $\frac{1}{2}$
- 1 x flexible hose  $\frac{1}{2} \times \frac{1}{2}$
- 1 x angle valve  $\frac{1}{2} x \frac{1}{2}$
- 1 x floor flange