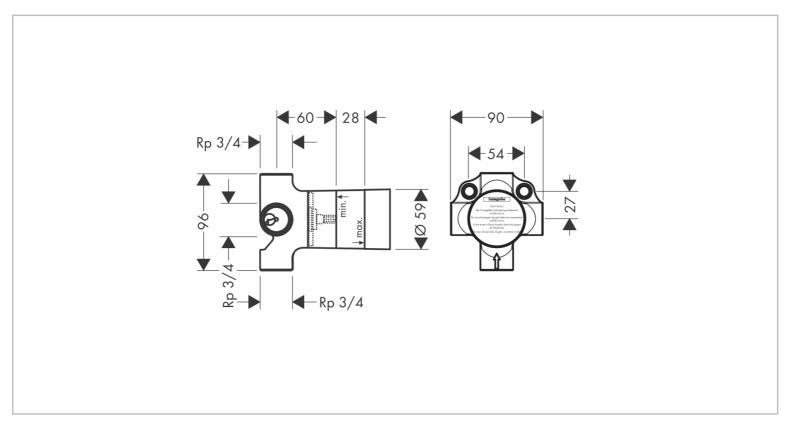

## hansgrohe

Brand :HANSGROHE, GermanyName :Basic Set for Quattro Four-WayItem Code :15930.180Designer :HansgroheColor / Finish :Dimensions :

Product info:

- Requires volume control
- 3 functions
- Simultaneous utilization by 2 outlets
- Suitable for all Quattro finish sets
- Flow rate: 65 l/min