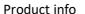

Brand: HANSGROHE, Germany

Name: ShowerSelect Valve for Concealed

Installation for 3 Functions

Item Code: 15764.000

Designer: Hansgrohe

Color / Finish: Chrome

Dimensions: 155 x 20 x 155mm

- 3 functions
- Simultaneous use of several outlets
- Maximum flow rate at 3 bar: 30 l/min
- Flow rate upper outlet: 26 l/min
- Flow rate left and right: 29 l/min
- Flow rate by simultaneous use of all outlets: 44 l/min
- Start/stop valve to operate the functions