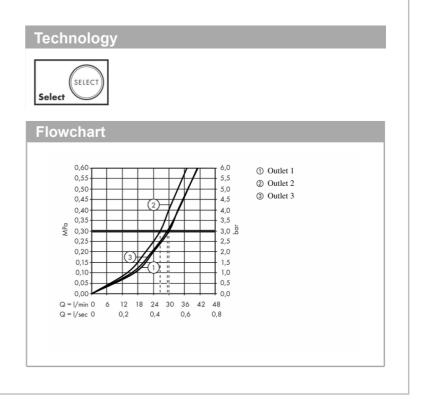

Brand: HANSGROHE, Germany

Name: ShowerSelect Valve for Concealed

Installation for 3 Functions

Item Code: 15764.000

Designer: Hansgrohe

Color / Finish: Chrome

Dimensions: 155 x 20 x 155mm

- 3 functions
- Simultaneous use of several outlets
- Maximum flow rate at 3 bar: 30 l/min
- Flow rate upper outlet: 26 l/min
- Flow rate left and right: 29 l/min
- Flow rate by simultaneous use of all outlets: 44 l/min
- Start/stop valve to operate the functions