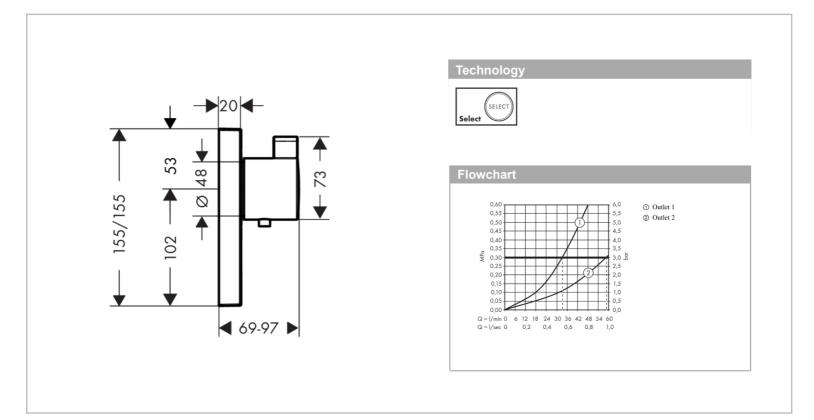

## Product info

- 1 function and 1 additional outlet
- Select push-button on/off control for 1 outlet
- Flow rate hand shower connection at 3 bar: 34 l/min
- Flow rate upper outlet: 59 l/min
- Thermostat cartridge, Start/stop valve to operate the functions
- Safety lock at 40° C
- Temperature limitation adjustable
- Min. operating pressure: 1 bar / max. 10 bar
- Dirt filter included