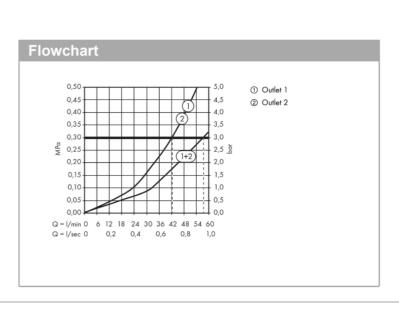

## Product info

• Maximum flow rate at 3 bar: 42 l/min

Flow rate upper outlet: 42 l/min

• Flow rate lower outlet: 42 l/min

· Thermostat cartridge

Safety lock at 40° C

Temperature limitation adjustable

• Min. operating pressure: 1 bar / max. 10 bar