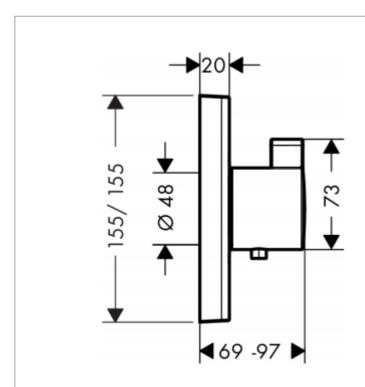

Brand: HANSGROHE, Germany

Name: ShowerSelect Thermostat HighFlow

Item Code: 15760.00

Designer: Hansgrohe
Color / Finish: Chrome/White
Dimensions: 155 x 20 x 155mm