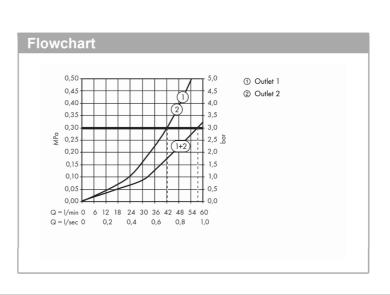

Brand: HANSGROHE, Germany

Name: Thermostatic Mixer High-flow

Item Code: 15756.000

Designer: Hansgrohe Color / Finish: Chrome

Dimensions: Ø 150 x 95mm

• Maximum flow rate at 3 bar: 59 l/min

• Flow rate upper outlet: 42 l/min

• Flow rate lower outlet: 42 l/min

· Thermostat cartridge

Safety lock at 40° C

Temperature limitation adjustable

Min. operating pressure: 1 bar / max. 10 bar