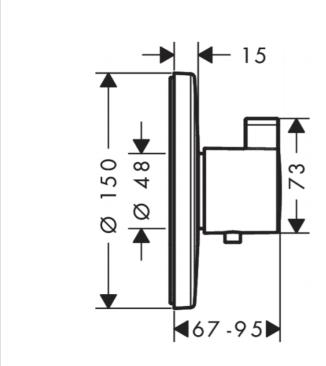

Brand: HANSGROHE, Germany

Name: Thermostatic Mixer High-flow

Item Code: 15756.000

Designer: Hansgrohe Color / Finish: Chrome

Dimensions: Ø 150 x 95mm

• Maximum flow rate at 3 bar: 59 l/min

• Flow rate upper outlet: 42 l/min