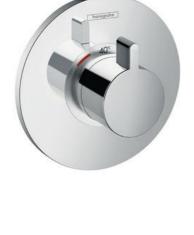

Brand: HANSGROHE, Germany

Name: Thermostatic Mixer High-flow

Item Code: 15756.000

Designer: Hansgrohe Color / Finish: Chrome

Dimensions: Ø 150 x 95mm

• Maximum flow rate at 3 bar: 59 l/min

• Flow rate upper outlet: 42 l/min

• Flow rate lower outlet: 42 l/min

· Thermostat cartridge

Safety lock at 40° C

Temperature limitation adjustable

Min. operating pressure: 1 bar / max. 10 bar

## Add-on

1 x 01800.180 Universal Ibox

1 x 97759.000 coupling set

Flushing of pipe must be done before fittings are installed. Failure to do so voids the warranty. Follow cleaning instructions and avoid using any harmful chemicals.