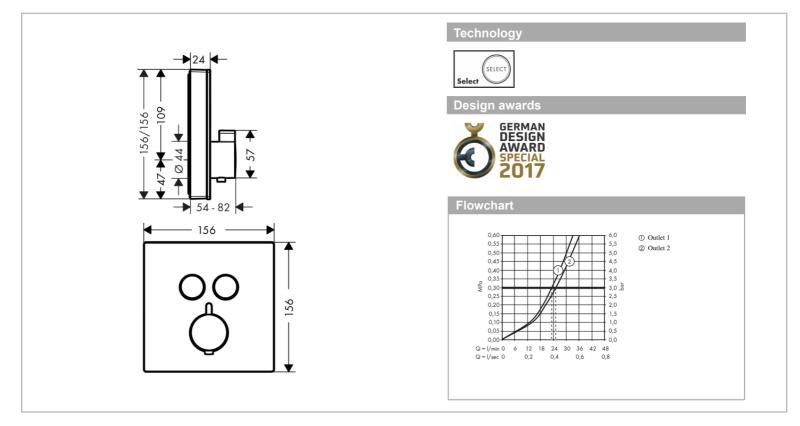

## Product info

- 2 functions
- Select push-button on/off control for 2 outlets
- Simultaneous use of several outlets
- Flow rate upper outlet: 25 l/min
- Flow rate lower outlet: 23 l/min
- Thermostat cartridge, Start/stop valve to operate the functions
- Safety lock at 40° C
- Temperature limitation adjustable
- Min. operating pressure: 1 bar / max. 10 bar Add-on
- 1 x 01800.180 Universal Ibox
- 1 x 97759.000 Coupling Set