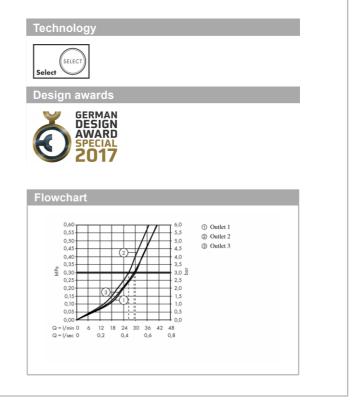

## Product info

- 3 functions
- Simultaneous use of several outlets
- Maximum flow rate at 3 bar: 30 l/min
- Flow rate upper outlet: 26 l/min
- Flow rate left and right: 29 l/min
- Flow rate by simultaneous use of all outlets: 44 l/min
- Start/stop valve to operate the functions