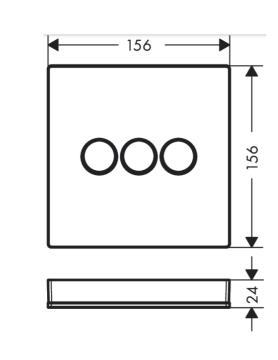

Brand: HANSGROHE, Germany

Name: ShowerSelect Glass Valve for Concealed

Installation for 3 Functions

Item Code: 15736.400

Designer: Hansgrohe
Color / Finish: Chrome/White

Dimensions: 156 x 24 x 156mm