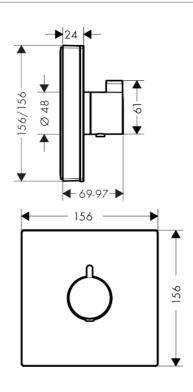

Brand: HANSGROHE, Germany

Name: ShowerSelect Glass Thermostat

HighFlow

Item Code: 15734.400

Designer: Hansgrohe

Color / Finish: Chrome/White

Dimensions: 156 x 24 x 155mm