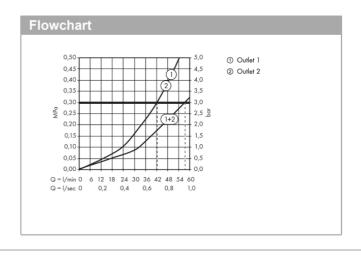

## Product info

Maximum flow rate at 3 bar: 42 l/min

Flow rate upper outlet: 42 l/minFlow rate lower outlet: 42 l/min

Thermostat cartridge

Safety lock at 40° C

Temperature limitation adjustable

• Min. operating pressure: 1 bar / max. 10 bar