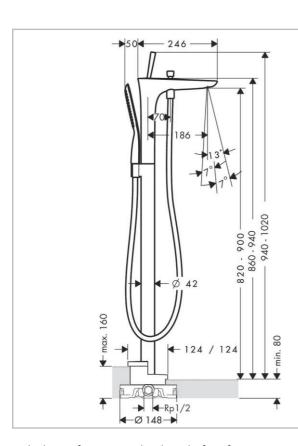

Brand : HANSGROHE, Germany

Name : PURA VIDA single lever bath mixer

floor-standing

Item Code: 15473.400

Designer: Phoenix Design
Color / Finish: Chrome/White

Dimensions: Overall (LxWxH in cm)

## Product info:

 consists of: single lever bath mixer floor standing, baton hand shower, shower hose, shower holder

· projection 186 mm

spray type mixer: normal sprayspray type hand shower: RainAir

flow rate at 3 bar: 20 l/min
min. operating pressure: 1 bar
max. operating pressure: 10 bar

· joystick ceramic cartridge

diverter with automatic resetting

intrinsically safe against backflow