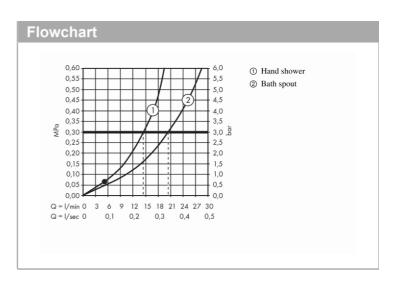

## Product info:

 consists of: single lever bath mixer floor standing, baton hand shower, shower hose, shower holder

· projection 186 mm

spray type mixer: normal sprayspray type hand shower: RainAir

flow rate at 3 bar: 20 l/min
min. operating pressure: 1 bar
max. operating pressure: 10 bar