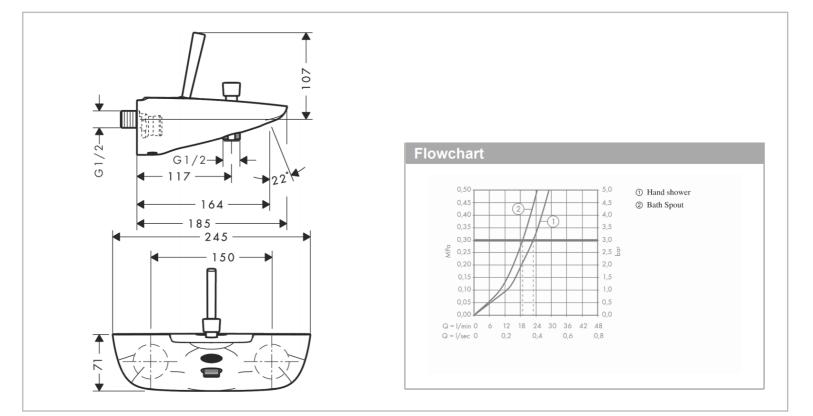

## Product info:

- projection 164 mm
- connection type: s-shaped connections
- center distance: 150 ± 12 mm
- spray type mixer: normal spray
- flow rate for bath spout at 3 bar: 19 l/min
- flow rate of hand shower at 3 bar: 23 l/min
- min. operating pressure: 1 bar
- max. operating pressure: 10 bar
- joystick ceramic cartridge
- diverter with automatic resetting
- non-return valve
- suitable for continous flow water