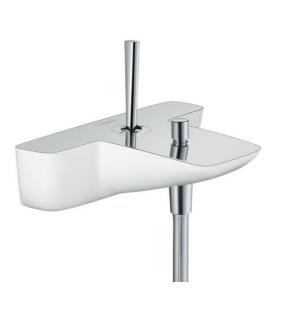

| Brand :          | HANSGROHE, Germany                                            |
|------------------|---------------------------------------------------------------|
| Name :           | PURA VIDA single lever bath mixer<br>for exposed installation |
| Item Code :      | 15472.400                                                     |
| Designer :       | Phoenix Design                                                |
| Color / Finish : | Chrome/White                                                  |
| Dimensions :     | Overall (LxWxH in cm)                                         |