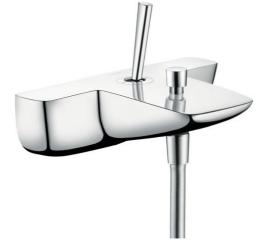

## hansgrohe

Brand: HANSGROHE, Germany

Name: PURA VIDA single lever bath mixer

for exposed installation

Item Code: 15472.000

Phoenix Design Designer:

Color / Finish: Chrome

Dimensions: Overall (LxWxH in cm)