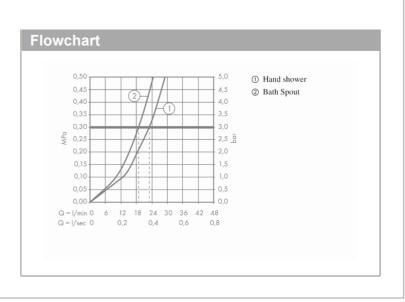

## Product info:

projection 164 mm

connection type: s-shaped connections

center distance: 150 ± 12 mm spray type mixer: normal spray

flow rate for bath spout at 3 bar: 19 l/min flow rate of hand shower at 3 bar: 23 l/min