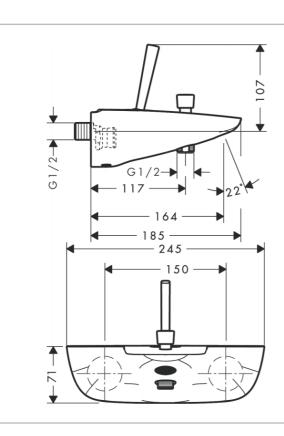

## Product info:

projection 164 mm

connection type: s-shaped connections

center distance: 150 ± 12 mm spray type mixer: normal spray

flow rate for bath spout at 3 bar: 19 l/min flow rate of hand shower at 3 bar: 23 l/min