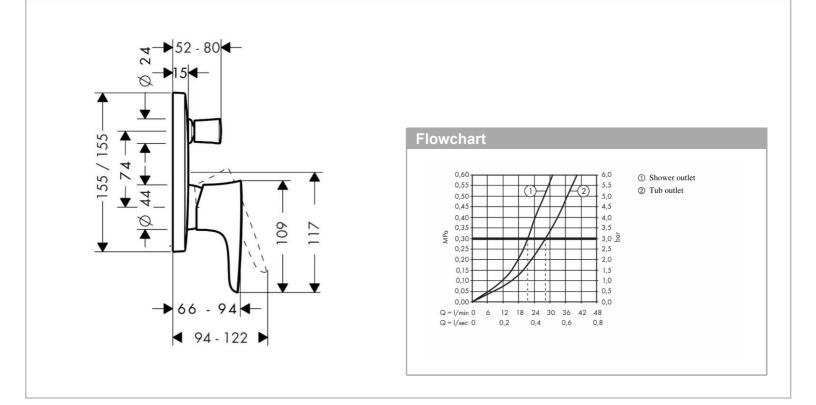

## Product info:

- flow rate upper outlet: 21 l/min
- flow rate lower outlet: 29 l/min
- min. operating pressure: 1 bar
- max. operating pressure: 10 bar
- ceramic cartridge
- temperature limitation adjustable
- diverter with automatic resetting
- non-return valve