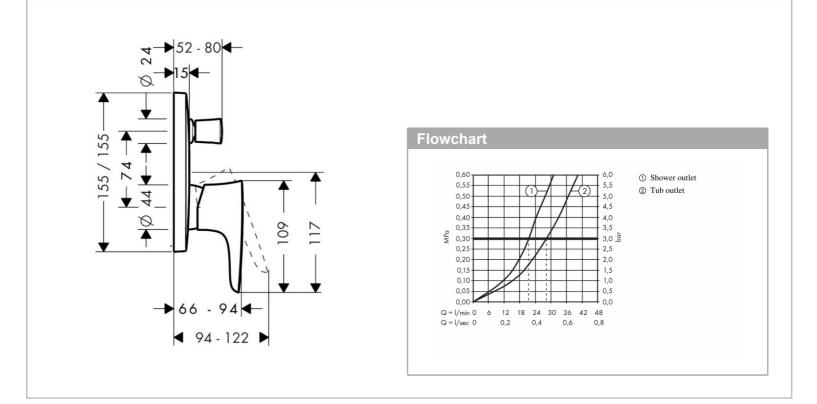

## Product info:

- flow rate upper outlet: 21 l/min
- flow rate lower outlet: 29 l/min
- min. operating pressure: 1 bar
- max. operating pressure: 10 bar
- ceramic cartridge
- temperature limitation adjustable
- diverter with automatic resetting
- non-return valve