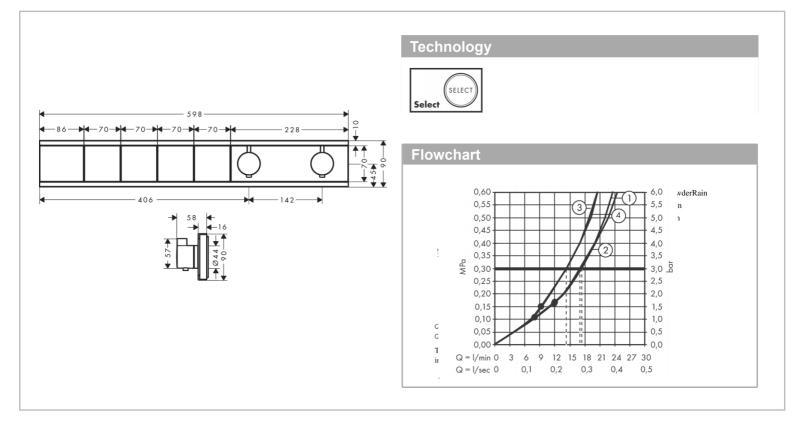

- Depending on volume flow and installation situation approx.
  50% flow rate reduction and integrated shut off function
- 4 functions
- Select push-button on/off control for 4 outlets
- Simultaneous use of several outlets
- Maximum flow rate at 3 bar: 18,5 l/min
- Thermostat cartridge, Start/stop valve to operate the functions
- Safety lock at 40° C
- Temperature limitation adjustable
- Non-return valve

• Min. operating pressure: 1 bar / max 10 bar Add-on

• 1 x 15312.180 Basic set for 4 functions

Flushing of pipe must be done before fittings are installed. Failure to do so voids the warranty.

Follow cleaning instructions and avoid using any harmful chemicals.