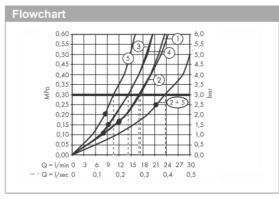

## Product info:

- Consists of: Thermostat, shower holder
- Depending on volume flow and installation situation approx.
   50% flow rate reduction and integrated shut off function
- 5 functions
- Select push-button on/off control for 5 outlets
- Simultaneous use of several outlets
- Maximum flow rate at 3 bar: 26 l/min
- Thermostat cartridge, Start/stop valve to operate the functions
- Safety lock at 40° C
- Temperature limitation adjustable
- · Non-return valve
- Hose nut: for shower hoses with conical or cylindrical nut on both sides
- Connection type: basic set
- Min. operating pressure: 1 bar / max 10 bar