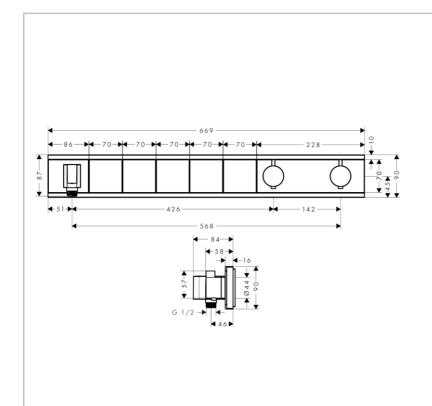

Brand: HANSGROHE, Germany

Name: RainSelect for Concealed Installation

for 5 Functions

Item Code: 15358.400
Designer: Hansgrohe

Color / Finish: Chrome/White

Dimensions:

## Product info:

- Consists of: Thermostat, shower holder
- Depending on volume flow and installation situation approx.
   50% flow rate reduction and integrated shut off function
- 5 functions
- Select push-button on/off control for 5 outlets
- Simultaneous use of several outlets
- Maximum flow rate at 3 bar: 26 l/min
- Thermostat cartridge, Start/stop valve to operate the functions
- Safety lock at 40° C
- Temperature limitation adjustable
- · Non-return valve
- Hose nut: for shower hoses with conical or cylindrical nut on both sides
- Connection type: basic set
- Min. operating pressure: 1 bar / max 10 bar