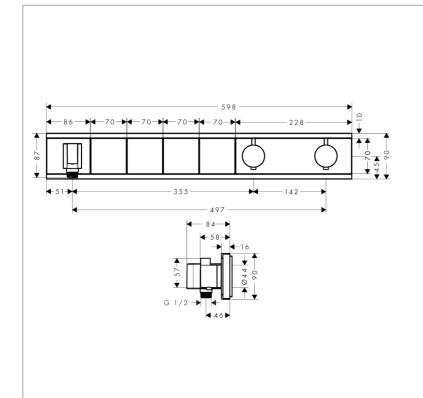

## Dimensions:

- Consists of: Thermostat, shower holder
- Depending on volume flow and installation situation approx.
   50% flow rate reduction and integrated shut off function
- 4 functions
- Select push-button on/off control for 4 outlets
- · Simultaneous use of several outlets
- Maximum flow rate at 3 bar: 26 l/min
- Thermostat cartridge, Start/stop valve to operate the functions
- Safety lock at 40° C
- Temperature limitation adjustable
- Non-return valve
- Hose nut: for shower hoses with conical or cylindrical nut on both sides
- Connection type: basic set
- Min. operating pressure: 1 bar / max 10 bar