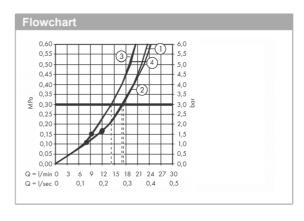

## Dimensions:

- Consists of: Thermostat, shower holder
- Depending on volume flow and installation situation approx.
   50% flow rate reduction and integrated shut off function
- 4 functions
- Select push-button on/off control for 4 outlets
- · Simultaneous use of several outlets
- Maximum flow rate at 3 bar: 26 l/min
- Thermostat cartridge, Start/stop valve to operate the functions
- Safety lock at 40° C
- Temperature limitation adjustable
- Non-return valve
- Hose nut: for shower hoses with conical or cylindrical nut on both sides
- Connection type: basic set
- Min. operating pressure: 1 bar / max 10 bar