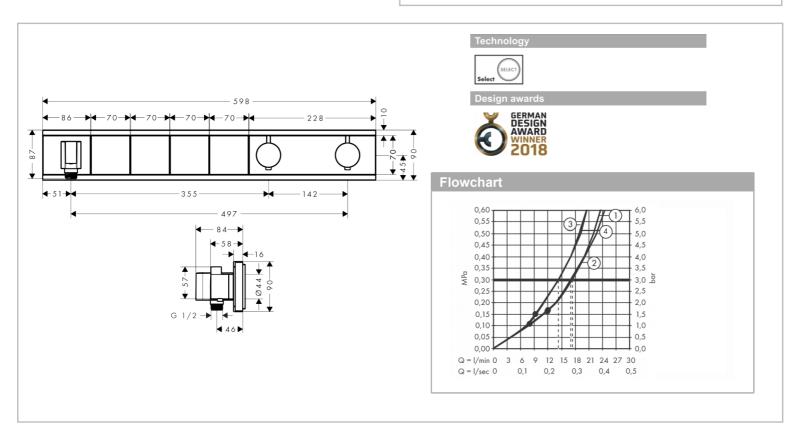

## Dimensions:

- Consists of: Thermostat, shower holder
- Depending on volume flow and installation situation approx.
   50% flow rate reduction and integrated shut off function
- 4 functions
- Select push-button on/off control for 4 outlets
- Simultaneous use of several outlets
- Maximum flow rate at 3 bar: 26 l/min
- Thermostat cartridge, Start/stop valve to operate the functions
- Safety lock at 40° C
- Temperature limitation adjustable
- Non-return valve
- Hose nut: for shower hoses with conical or cylindrical nut on both sides
- Connection type: basic set
- Min. operating pressure: 1 bar / max 10 bar