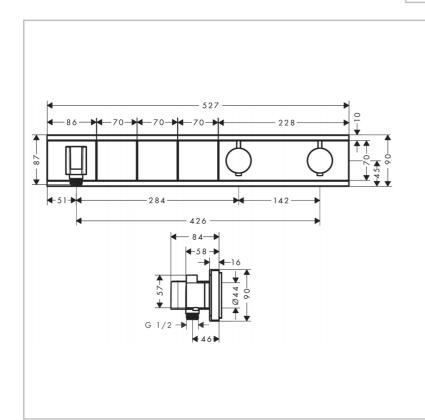

Brand: HANSGROHE, Germany

Name: RainSelect for Concealed Installation

for 3 Functions

Item Code: 15356.400
Designer: Hansgrohe

Color / Finish: Chrome/White

Dimensions:

## Product info:

- Consists of: Thermostat, shower holder
- Depending on volume flow and installation situation approx.
   50% flow rate reduction and integrated shut off function
- 3 functions
- Select push-button on/off control for 3 outlets
- · Simultaneous use of several outlets
- Maximum flow rate at 3 bar: 26 l/min
- Thermostat cartridge, Start/stop valve to operate the functions
- Safety lock at 40° C
- Temperature limitation adjustable
- Non-return valve
- Hose nut: for shower hoses with conical or cylindrical nut on both sides
- Connection type: basic set
- Min. operating pressure: 1 bar / max 10 bar