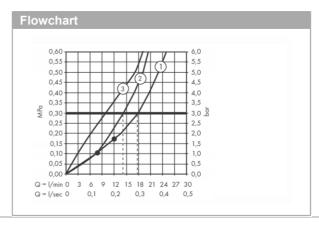

## Product info:

- Consists of: Thermostat, shower holder
- Depending on volume flow and installation situation approx.
   50% flow rate reduction and integrated shut off function
- 3 functions
- Select push-button on/off control for 3 outlets
- · Simultaneous use of several outlets
- Maximum flow rate at 3 bar: 26 l/min
- Thermostat cartridge, Start/stop valve to operate the functions
- Safety lock at 40° C
- Temperature limitation adjustable
- Non-return valve
- Hose nut: for shower hoses with conical or cylindrical nut on both sides
- Connection type: basic set
- Min. operating pressure: 1 bar / max 10 bar