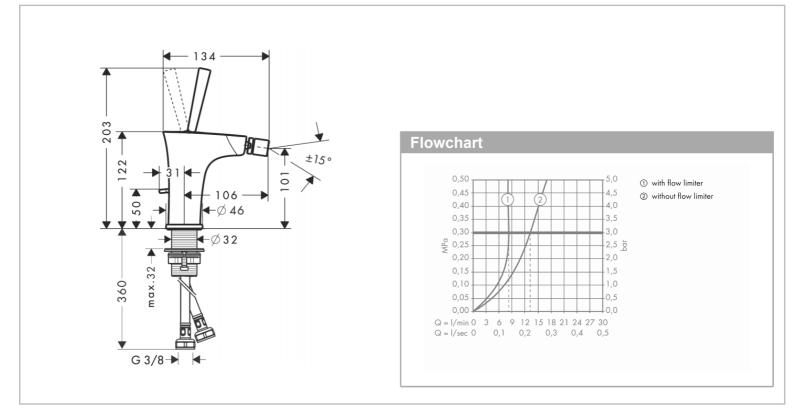

## Product info:

- consists of: single lever bidet mixer, pop-up waste set (metal)
- projection 106 mm
- Ball-pivot joint
- laminar spray
- flow rate at 3 bar: 7,2 l/min
- joystick ceramic cartridge
- suitable for continuous flow water heaters Add-ons
- 2 x Angle valve  $\frac{1}{2} \times \frac{3}{8}$  with conical nut
- 1 x Bidet P-trap